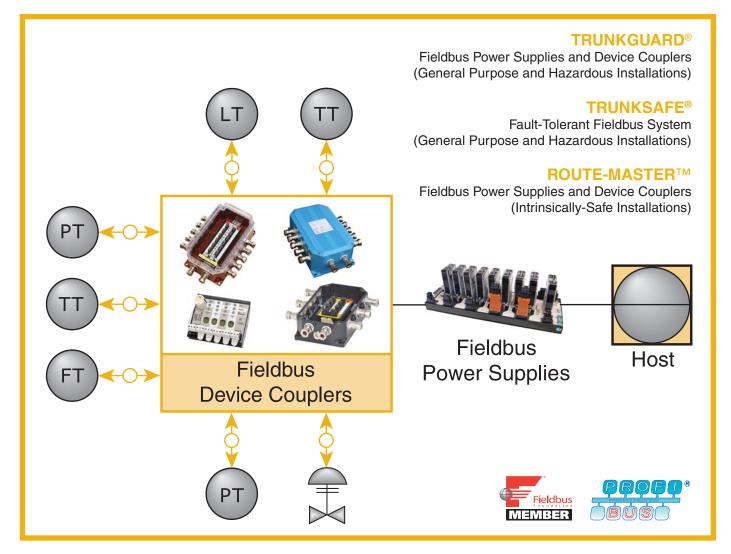

## Connect, Protect, Power and Terminate. We've Got You Covered.

Fieldbus Device Couplers and Power Supplies deliver a fast and easy way to connect, protect, power and terminate multiple fieldbus devices in FOUNDATION fieldbus<sup>™</sup> and PROFIBUS PA segments.

## FOUNDATION Fieldbus™ and PROFIBUS PA Device Couplers and Power Supplies