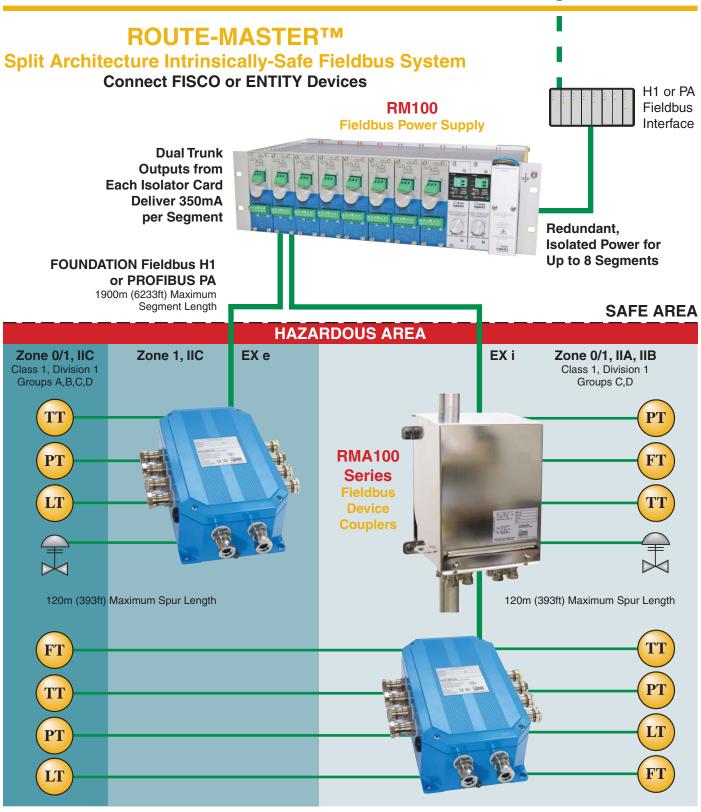

## Connect, Protect, Power and Terminate. We've Got You Covered.

Fieldbus Device Couplers and Power Supplies deliver a fast and easy way to connect, protect, power and terminate multiple fieldbus devices in FOUNDATION fieldbus<sup>™</sup> and PROFIBUS PA segments.