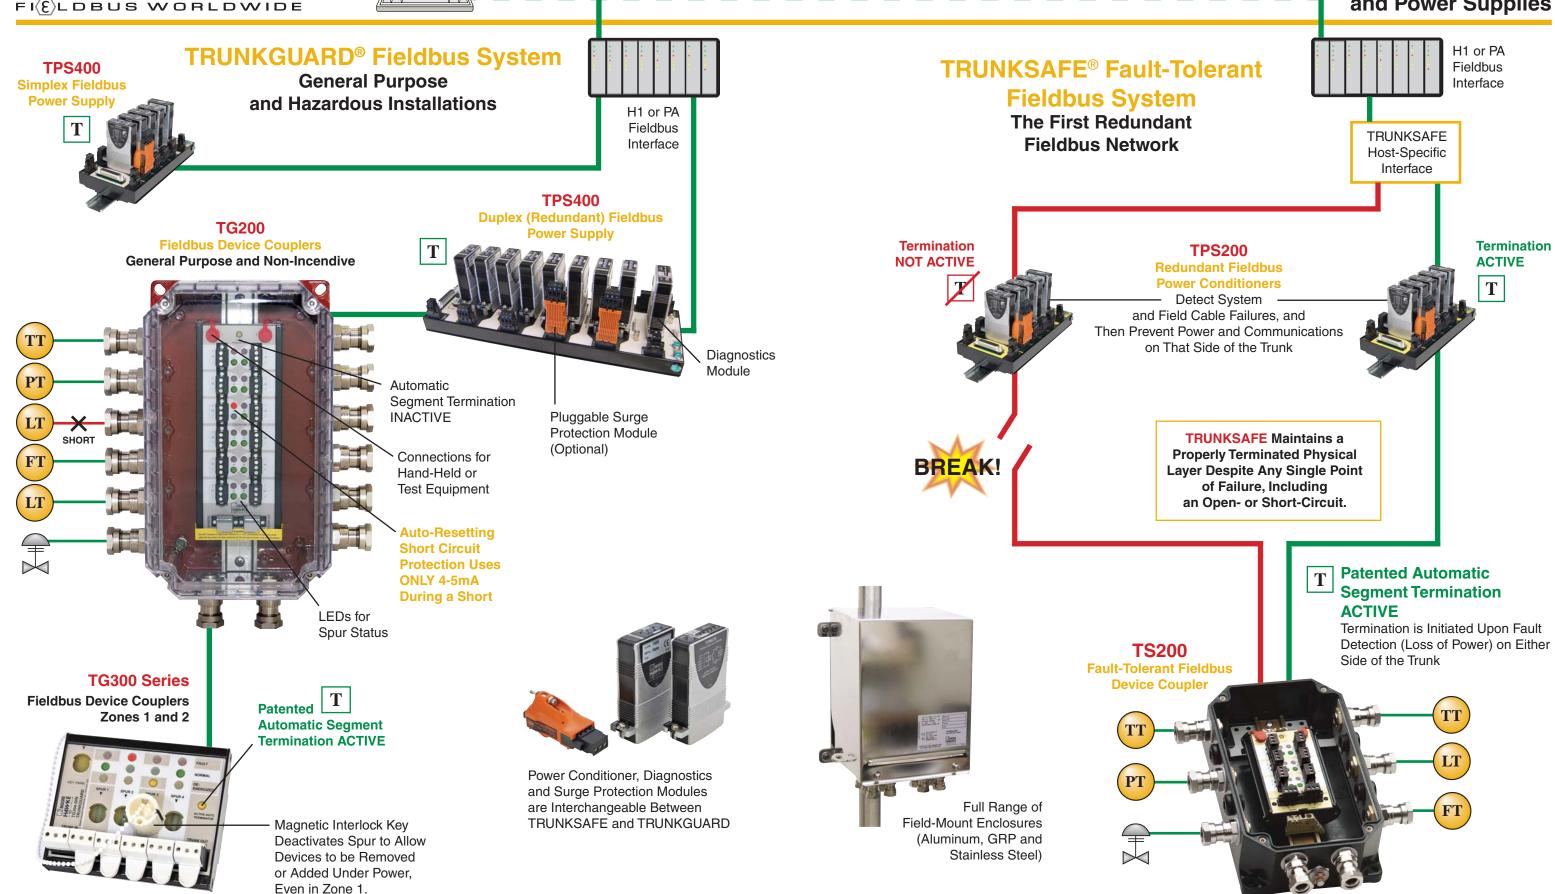

## Connect, Protect, Power and Terminate. We've Got You Covered.

Fieldbus Device Couplers and Power Supplies deliver a fast and easy way to connect, protect, power and terminate multiple fieldbus devices in FOUNDATION fieldbus<sup>™</sup> and PROFIBUS PA segments.

## FOUNDATION Fieldbus™ and PROFIBUS PA Device Couplers and Power Supplies